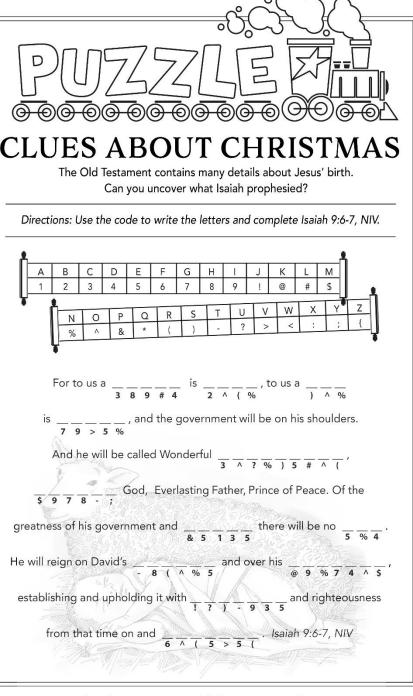

Answers: child, born, son, given, Counselor, Mighty, peace, end, throne, kingdom, justice, torever